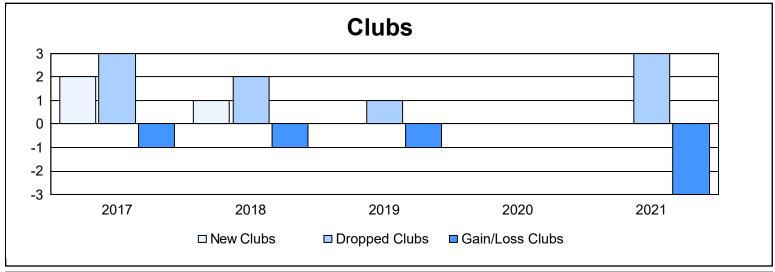

District C 2 As of June 2021 Cumulative

| Year      | New<br>Clubs | Dropped<br>Clubs | Gain/<br>Loss<br>Clubs | New<br>Members | Charter<br>Members | Reinstate<br>Members | Transfer<br>Members | Total<br>Member<br>Added | Total<br>Members<br>Dropped | Gain/<br>Loss<br>Members |
|-----------|--------------|------------------|------------------------|----------------|--------------------|----------------------|---------------------|--------------------------|-----------------------------|--------------------------|
| 2016-2017 | 2            | 3                | -1                     | 150            | 48                 | 5                    | 12                  | 215                      | 274                         | -59                      |
| 2017-2018 | 1            | 2                | -1                     | 194            | 36                 | 6                    | 17                  | 253                      | 308                         | -55                      |
| 2018-2019 | 0            | 1                | -1                     | 143            | 6                  | 11                   | 13                  | 173                      | 249                         | -76                      |
| 2019-2020 | 0            | 0                | 0                      | 117            | 1                  | 8                    | 8                   | 134                      | 192                         | -58                      |
| 2020-2021 | 0            | 3                | -3                     | 99             | 1                  | 6                    | 21                  | 127                      | 228                         | -101                     |
| Average   | 1            | 2                | -1                     | 141            | 18                 | 7                    | 14                  | 180                      | 250                         | -70                      |